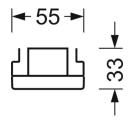

# **MECHANICS**

| Housing colour  Dimensions (LxWxH/DxH)  Weight (net) |         | black RAL 9005<br>1531mm x 55mm x 33mm<br>1.9kg |                 |       |                                                    |
|------------------------------------------------------|---------|-------------------------------------------------|-----------------|-------|----------------------------------------------------|
|                                                      |         |                                                 | Type of install | ation | Mounting rail system installation, Light structure |
|                                                      |         |                                                 | Dimensions      | 3     |                                                    |
| L                                                    | 1531 mm | Length                                          |                 |       |                                                    |
| В                                                    | 55 mm   | Width                                           |                 |       |                                                    |
| Н                                                    | 33 mm   | Height                                          |                 |       |                                                    |