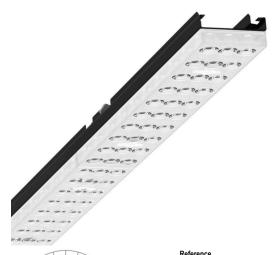

Device mount - Individual.Lens.Optic - direct wide distribution - visually continuous

Device mount made of a galvanised, profiled steel sheet; surface coated with polyester resin. Tool-free attachment with design-integrated pressure caps guarantee protection against theft and dismantling. Housing colour black RAL 9005; Direct, wide-beam light distribution using individual LED lens optic made of PMMA plastic. The single lens optics ensure absolute ease of assembly and are simple to maintain thanks to the easily cleaned surface. The inner rhythm of the 3-row single lens arrangement and the overriding device mount are perfectly in tune to guarantee a homogeneous appearance in the object. Electrical connection by means of a fixed, 5-pin, quick-fit plug connector and a free choice of phases. Integrated guide for fast contacting. They are exchangeable, permit modernisation and reliably prolong the service life of the overall system.

# **MECHANICS**

| Housing colour  Dimensions (LxWxH/DxH)  Weight (net) |         | black RAL 9005<br>1531mm x 55mm x 33mm<br>1.9kg |                 |       |                                                    |
|------------------------------------------------------|---------|-------------------------------------------------|-----------------|-------|----------------------------------------------------|
|                                                      |         |                                                 | Type of install | ation | Mounting rail system installation, Light structure |
|                                                      |         |                                                 | Dimensions      | 3     |                                                    |
| L                                                    | 1531 mm | Length                                          |                 |       |                                                    |
| В                                                    | 55 mm   | Width                                           |                 |       |                                                    |
| Н                                                    | 33 mm   | Height                                          |                 |       |                                                    |