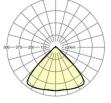

# LIGHTING TECHNOLOGY

| Placement                          | LED, Colour rendering/Light colour<br>CRI ≥ 80 / 6500K |
|------------------------------------|--------------------------------------------------------|
| Colour tolerance (MacAdam)         | 3SDCM                                                  |
| Photobiological safety (Luminaire) | RG1                                                    |
| Nominal luminous flux              | 5849lm                                                 |
| LED service life                   | 50000h L80/B10 (Tq 40°C)                               |
| Luminaire luminous efficiency      | 156lm/W                                                |
| Beam angle                         | 95° (C0) / 95 ° (C90)                                  |
| UGR lat./long.                     | 19.9 / 20.3                                            |
|                                    |                                                        |

# **DEEP-LINK**

https://www.regiolux.de/en/article/19410006164

Reference ηLB Φ ↓/↑ UGR lat./long. LED 6000lm 865 100 % 98 % / 2 % 19.9 / 20.3